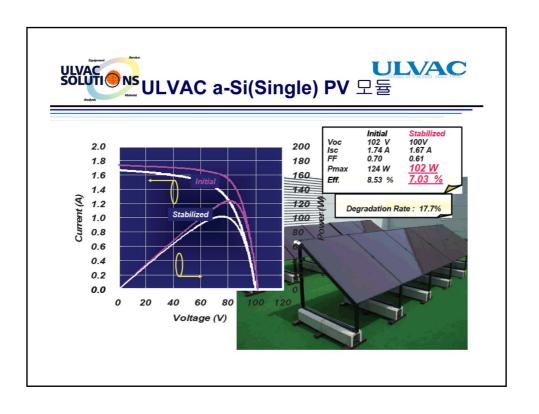

| Gen. 5       | Gen. 5     | Gen. 8       | Gen. 5       |
| 성막챔버수               | Over 10실     | Max 2실     | Max 7실       | Max 7실       |









#### ULVAC

### 각사별 Sputtering 장비비교

|       | ULVAC        | Oerlikon     | AMAT         | AVACO        |
|-------|--------------|--------------|--------------|--------------|
| 장비형태  | In-Line Type | In-Line Type | In-Line Type | In-Line Type |
| 반송방식  | 수평           | 수평           | 수평           | 수직           |
| 캐리어   | 미사용          | 미사용          | 미사용          | 사용           |
| 기판사이즈 | Gen. 5       | Gen. 5       | Gen. 8       | Gen. 5       |
| 방전방식  | DC           | DC           | DC           | DC           |



# Sputtering System → 성

#### Inline Sputtering System Model: SCH-135

High Productivity



High Quality