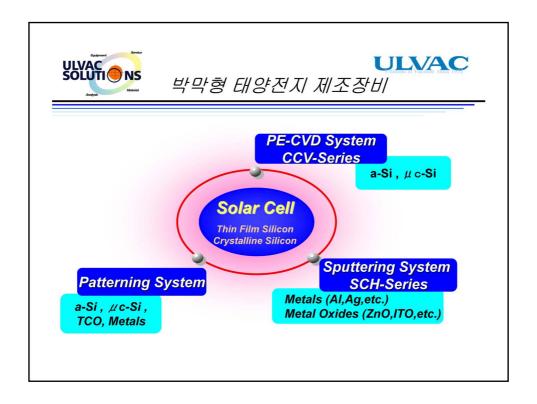

#### ULVAC 각사별 PECVD 장비비교

|                     | ULVAC        | Oerlikon   | AMAT         | 주성ENG        |
|---------------------|--------------|------------|--------------|--------------|
| 장비형태                | In-Line Type | Batch Type | Cluster Type | Cluster Type |
| Plasma<br>Frequency | 13.56Mhz     | 40Mhz      | 13.56Mhz     | 13.56Mhz     |
| Loading 방식          | 20H/1carrier | 20배/1Batch | One by One   | One by One   |
| 진공Robot             | 무            | 유          | я<br>Я       | 유            |
| 기판사이즈               | Gen. 5       | Gen. 5     | Gen. 8       | Gen. 5       |
| 성막챔버수               | Over 10실     | Max 2실     | Max 7실       | Max 7실       |

### 각사별 Sputtering 장비비교

|       | ULVAC        | Oerlikon     | AMAT         | AVACO        |
|-------|--------------|--------------|--------------|--------------|
| 장비형태  | In-Line Type | In-Line Type | In-Line Type | In-Line Type |
| 반송방식  | 수평           | 수평           | 수평           | 수직           |
| 캐리어   | 미사용          | 미사용          | 미사용          | 사용           |
| 기판사이즈 | Gen. 5       | Gen. 5       | Gen. 8       | Gen. 5       |
| 방전방식  | DC           | DC           | DC           | DC           |