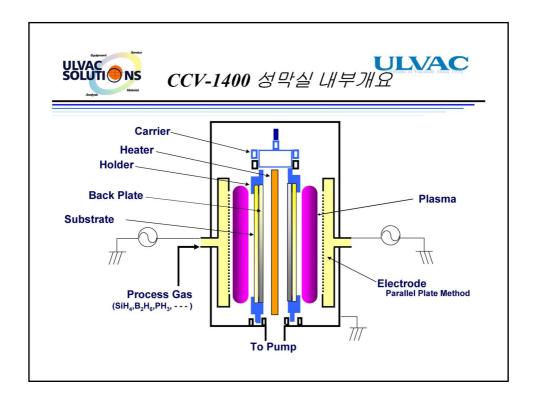

| 단결정계     | 50MW |
| STX Solar      | 단결정계     | 30MW |
| 한국철강           | a-Si 박막계 | 20MW |











#### ULVAC 각사별 PECVD 장비비교

|                     | ULVAC        | Oerlikon   | AMAT         | 주성ENG        |
|---------------------|--------------|------------|--------------|--------------|
| 장비형태                | In-Line Type | Batch Type | Cluster Type | Cluster Type |
| Plasma<br>Frequency | 13.56Mhz     | 40Mhz      | 13.56Mhz     | 13.56Mhz     |
| Loading 방식          | 20H/1carrier | 20배/1Batch | One by One   | One by One   |
| 진공Robot             | 무            | 유          | я<br>Я       | 유            |
| 기판사이즈               | Gen. 5       | Gen. 5     | Gen. 8       | Gen. 5       |
| 성막챔버수               | Over 10실     | Max 2실     | Max 7실       | Max 7실       |









#### ULVAC

### 각사별 Sputtering 장비비교

|       | ULVAC        | Oerlikon     | AMAT         | AVACO        |
|-------|--------------|--------------|--------------|--------------|
| 장비형태  | In-Line Type | In-Line Type | In-Line Type | In-Line Type |
| 반송방식  | 수평           | 수평           | 수평           | 수직           |
| 캐리어   | 미사용          | 미사용          | 미사용          | 사용           |
| 기판사이즈 | Gen. 5       | Gen. 5       | Gen. 8       | Gen. 5       |
| 방전방식  | DC           | DC           | DC           | DC           |



# Sputtering System → 성

#### Inline Sputtering System Model: SCH-135

High Productivity



High Quality