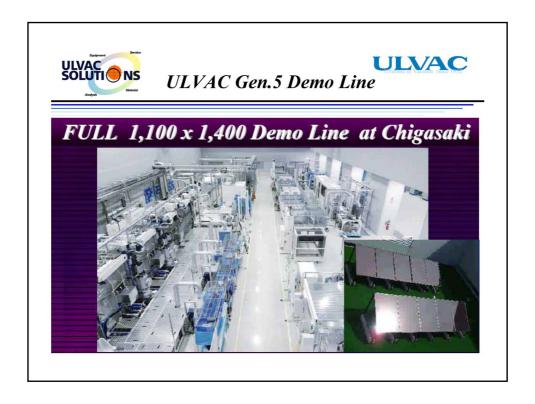

| Gen. 5       | Gen. 5     | Gen. 8       | Gen. 5       |
| 성막챔버수               | Over 10실     | Max 2실     | Max 7실       | Max 7실       |









#### ULVAC

### 각사별 Sputtering 장비비교

|       | ULVAC        | Oerlikon     | AMAT         | AVACO        |
|-------|--------------|--------------|--------------|--------------|
| 장비형태  | In-Line Type | In-Line Type | In-Line Type | In-Line Type |
| 반송방식  | 수평           | 수평           | 수평           | 수직           |
| 캐리어   | 미사용          | 미사용          | 미사용          | 사용           |
| 기판사이즈 | Gen. 5       | Gen. 5       | Gen. 8       | Gen. 5       |
| 방전방식  | DC           | DC           | DC           | DC           |



# Sputtering System → 성

#### Inline Sputtering System Model: SCH-135

High Productivity



High Quality