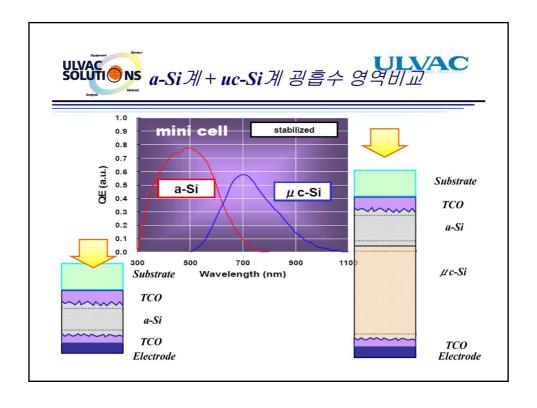

| Gen. 5       | Gen. 5     | Gen. 8       | Gen. 5       |
| 성막챔버수               | Over 10실     | Max 2실     | Max 7실       | Max 7실       |









#### ULVAC

### 각사별 Sputtering 장비비교

|       | ULVAC        | Oerlikon     | AMAT         | AVACO        |
|-------|--------------|--------------|--------------|--------------|
| 장비형태  | In-Line Type | In-Line Type | In-Line Type | In-Line Type |
| 반송방식  | 수평           | 수평           | 수평           | 수직           |
| 캐리어   | 미사용          | 미사용          | 미사용          | 사용           |
| 기판사이즈 | Gen. 5       | Gen. 5       | Gen. 8       | Gen. 5       |
| 방전방식  | DC           | DC           | DC           | DC           |



# Sputtering System → 성

#### Inline Sputtering System Model: SCH-135

High Productivity



High Quality