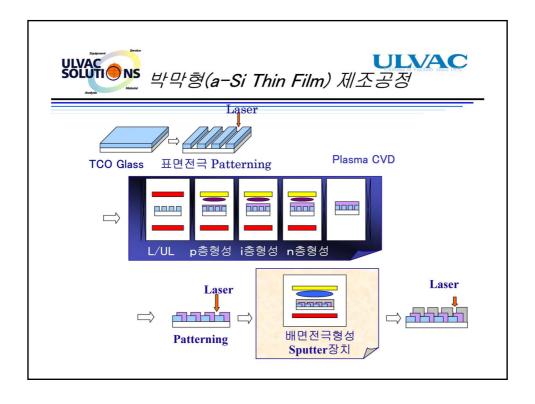

#### 

- 1. 태양광 발전 종류 및 장/단점
- 2. 박막형(a-Si계) 태양전지 제조장비
- 3. ULVAC 박막형(a-Si계) 제조라인
- 4. Turn-Key Business 日/ 교

| 회사             | 종류       | 발전량  |
|----------------|----------|------|
| KPE            | 단결정계     | 56MW |
| Millinet Solar | 단결정계     | 30MW |
| 현대중공업          | 단결정계     | 30MW |
| 신성ENG          | 단결정계     | 50MW |
| STX Solar      | 단결정계     | 30MW |
| 한국철강           | a-Si 박막계 | 20MW |