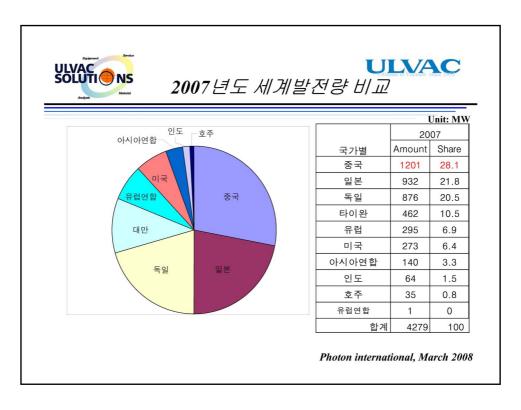

ULVAC

## 태양전지 제조장비 기술동향

2008. 10. 24 ULVAC KOREA Chun, Sung-Hak





#### 

- 1. 태양광 발전 종류 및 장/단점
- 2. 박막형(a-Si계) 태양전지 제조장비
- 3. ULVAC 박막형(a-Si계) 제조라인
- 4. Turn-Key Business 日/ 교









| 회사             | 종류       | 발전량  |
|----------------|----------|------|
| KPE            | 단결정계     | 56MW |
| Millinet Solar | 단결정계     | 30MW |
| 현대중공업          | 단결정계     | 30MW |
| 신성ENG          | 단결정계     | 50MW |
| STX Solar      | 단결정계     | 30MW |
| 한국철강           | a-Si 박막계 | 20MW |











#### ULVAC 각사별 PECVD 장비비교

|                     | ULVAC        | Oerlikon   | AMAT         | 주성ENG        |
|---------------------|--------------|------------|--------------|--------------|
| 장비형태                | In-Line Type | Batch Type | Cluster Type | Cluster Type |
| Plasma<br>Frequency | 13.56Mhz     | 40Mhz      | 13.56Mhz     | 13.56Mhz     |
| Loading 방식          | 20H/1carrier | 20배/1Batch | One by One   | One by One   |
| 진공Robot             | 무            | 유