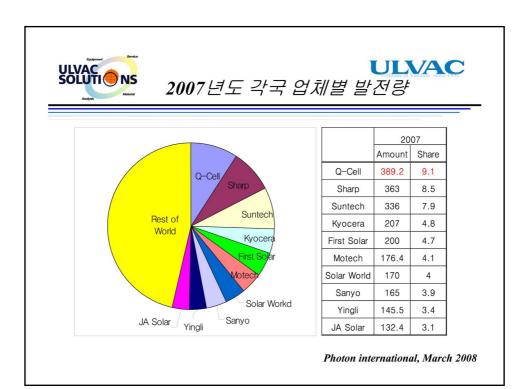

ULVAC

## 태양전지 제조장비 기술동향

2008. 10. 24 ULVAC KOREA Chun, Sung-Hak





#### 

- 1. 태양광 발전 종류 및 장/단점
- 2. 박막형(a-Si계) 태양전지 제조장비
- 3. ULVAC 박막형(a-Si계) 제조라인
- 4. Turn-Key Business 日/ 교









| 회사             | 종류       | 발전량  |
|----------------|----------|------|
| KPE            | 단결정계     | 56MW |
| Millinet Solar | 단결정계     | 30MW |
| 현대중공업          | 단결정계     | 30MW |
| 신성ENG          | 단결정계     | 50MW |
| STX Solar      | 단결정계     | 30MW |
| 한국철강           | a-Si 박막계 | 20MW |











#### ULVAC 각사별 PECVD 장비비교

|                     | ULVAC        | Oerlikon   | AMAT         | 주성ENG        |
|---------------------|--------------|------------|--------------|--------------|
| 장비형태                | In-Line Type | Batch Type | Cluster Type | Cluster Type |
| Plasma<br>Frequency | 13.56Mhz     | 40Mhz      | 13.56Mhz     | 13.56Mhz     |
| Loading 방식          | 20H/1carrier | 20배/1Batch | One by One   | One by One   |
| 진공Robot             | 무            | 유          |