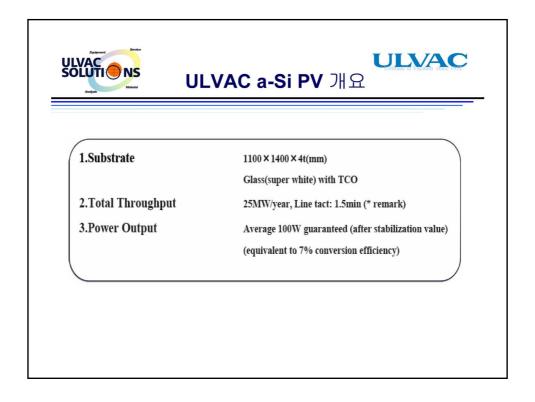

| Gen. 5       | Gen. 5     | Gen. 8       | Gen. 5       |
| 성막챔버수               | Over 10실     | Max 2실     | Max 7실       | Max 7실       |









#### ULVAC

### 각사별 Sputtering 장비비교

|       | ULVAC        | Oerlikon     | AMAT         | AVACO        |
|-------|--------------|--------------|--------------|--------------|
| 장비형태  | In-Line Type | In-Line Type | In-Line Type | In-Line Type |
| 반송방식  | 수평           | 수평           | 수평           | 수직           |
| 캐리어   | 미사용          | 미사용          | 미사용          | 사용           |
| 기판사이즈 | Gen. 5       | Gen. 5       | Gen. 8       | Gen. 5       |
| 방전방식  | DC           | DC           | DC           | DC           |



# Sputtering System → 성

#### Inline Sputtering System Model: SCH-135

High Productivity



High Quality