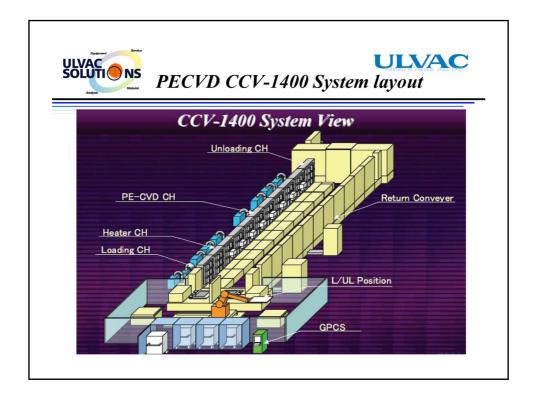

#### ULVAC 각사별 PECVD 장비비교

|                     | ULVAC        | Oerlikon   | AMAT         | 주성ENG        |
|---------------------|--------------|------------|--------------|--------------|
| 장비형태                | In-Line Type | Batch Type | Cluster Type | Cluster Type |
| Plasma<br>Frequency | 13.56Mhz     | 40Mhz      | 13.56Mhz     | 13.56Mhz     |
| Loading 방식          | 20H/1carrier | 20배/1Batch | One by One   | One by One   |
| 진공Robot             | 무            | 유          | я<br>Я       | 유            |
| 기판사이즈               | Gen. 5       | Gen. 5     | Gen. 8       | Gen. 5       |
| 성막챔버수               | Over 10실     | Max 2실     | Max 7실       | Max 7실       |