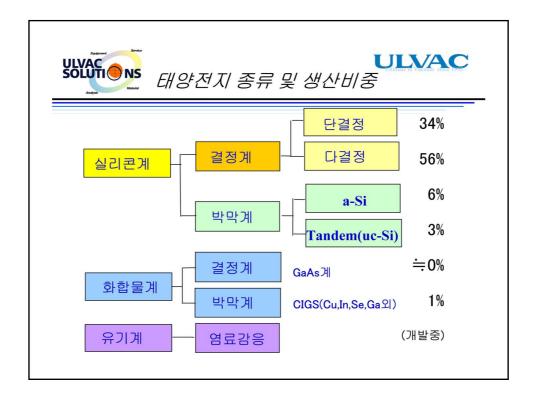

ULVAC

## 태양전지 제조장비 기술동향

2008. 10. 24 ULVAC KOREA Chun, Sung-Hak





#### 

- 1. 태양광 발전 종류 및 장/단점
- 2. 박막형(a-Si계) 태양전지 제조장비
- 3. ULVAC 박막형(a-Si계) 제조라인
- 4. Turn-Key Business 日/ 교









| 회사             | 종류       | 발전량  |
|----------------|----------|------|
| KPE            | 단결정계     | 56MW |
| Millinet Solar | 단결정계     | 30MW |
| 현대중공업          | 단결정계     | 30MW |
| 신성ENG          | 단결정계     | 50MW |
| STX Solar      | 단결정계     | 30MW |
| 한국철강           | a-Si 박막계 | 20MW |











#### ULVAC 각사별 PECVD 장비비교

|                     | ULVAC        | Oerlikon   | AMAT         | 주성ENG        |
|---------------------|--------------|------------|--------------|--------------|
| 장비형태                | In-Line Type | Batch Type | Cluster Type | Cluster Type |
| Plasma<br>Frequency | 13.56Mhz     | 40Mhz      | 13.56Mhz     | 13.56Mhz     |
| Loading 방식          | 20H/1carrier | 20배/1Batch | One by One   | One by One   |
| 진공Robot             | 무            | 유          | я<br>Я       | 유            |
| 기판사이즈               | Gen. 5       | Gen. 5     | Gen. 8       | Gen. 5       |
| 성막챔버수               | Over 10실     | Max 2실     | Max 7실       | Max 7실       |









#### ULVAC

### 각사별 Sputtering 장비비교

|       | ULVAC        | Oerlikon     | AMAT         | AVACO